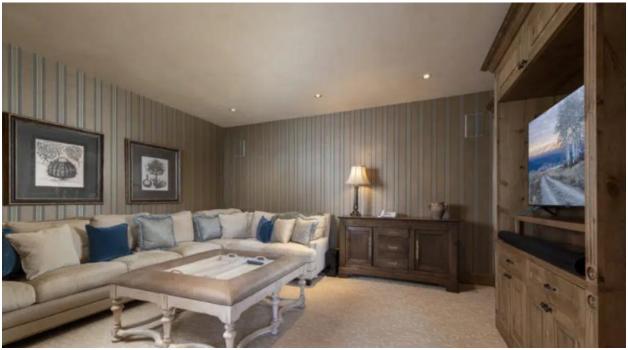

A patio off the Great Room offers guests a private Jacuzzi. The master and junior master, each with king beds, enjoy the privacy of the top level and have air conditioning. The main level is also air conditioned. On the lower level, there are three guest rooms as well as a family media room. The three lower level guest rooms have a queen bed, double queen beds, and two sets of twin bunk beds.