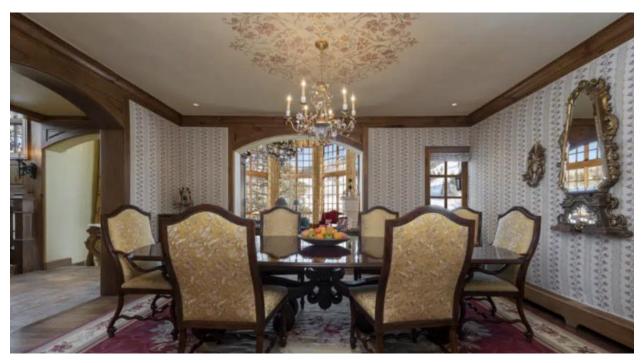

On the main level, there is a kitchen with a cozy breakfast nook, a separate dining room, a Great Room with a wood-burning fireplace and stunning views of Beaver Creek, a powder bath, washer and dryer, and a 2-car garage as well as a ski room with a door walking directly out to the ski-way.