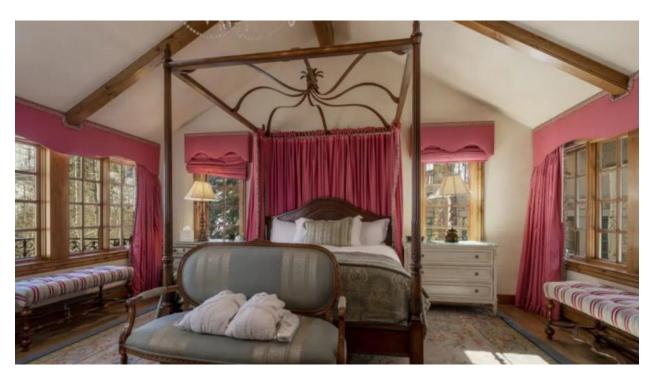

A patio off the Great Room offers guests a private Jacuzzi. The master and junior master, each with king beds, enjoy the privacy of the top level and have air conditioning. The main level is also air conditioned. On the lower level, there are three guest rooms as well as a family media room. The three lower level guest rooms have a queen bed, double queen beds, and two sets of twin bunk beds.