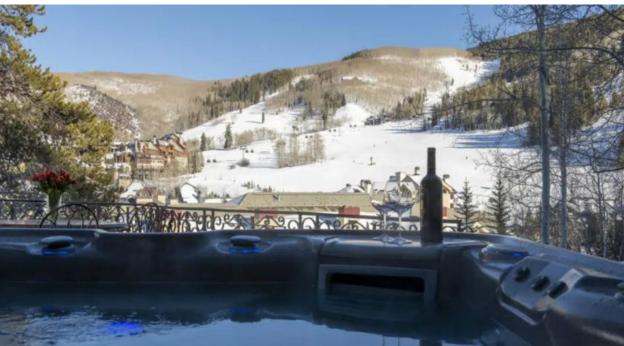

A patio off the Great Room offers guests a private Jacuzzi. The master and junior master, each with king beds, enjoy the privacy of the top level and have air conditioning. The main level is also air conditioned. On the lower level, there are three guest rooms as well as a family media room. The three lower level guest rooms have a queen bed, double queen beds, and two sets of twin bunk beds.