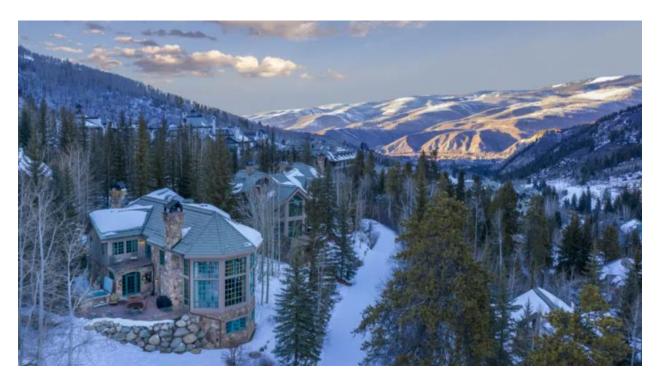

## Chalet 67

## This 5-bedroom, 5-1/2 bath residence is a unique 3-level, 5200 square foot single-family

home decorated in a traditional European ski chalet style and offers true ski-in/ski out access to the Strawberry Park Lift.