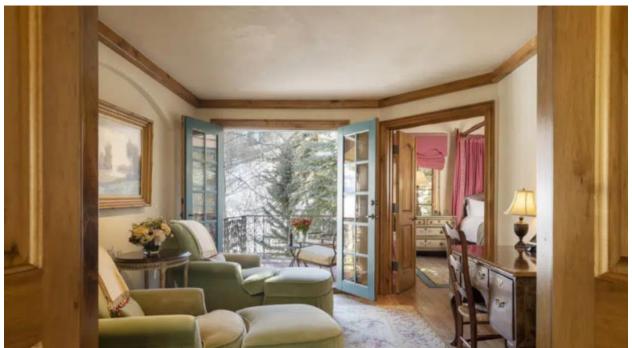

On the main level, there is a kitchen with a cozy breakfast nook, a separate dining room, a Great Room with a wood-burning fireplace and stunning views of Beaver Creek, a powder bath, washer and dryer, and a 2-car garage as well as a ski room with a door walking directly out to the ski-way.

A patio off the Great Room offers guests a private Jacuzzi. The master and junior master, each with king beds, enjoy the privacy of the top level and have air conditioning. The main level is also air conditioned. On the lower level, there are three guest rooms as well as a family media room. The three lower level guest rooms have a queen bed, double queen beds, and two sets of twin bunk beds.