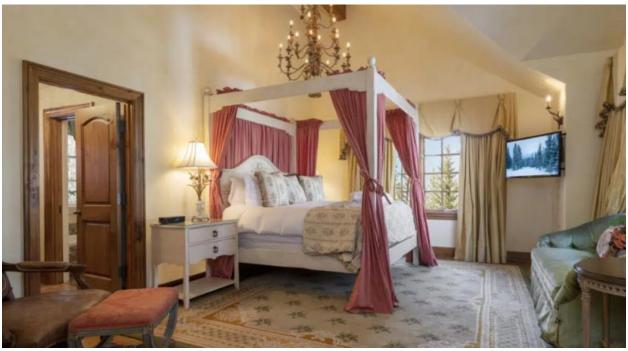

A patio off the Great Room offers guests a private Jacuzzi. The master and junior master, each with king beds, enjoy the privacy of the top level and have air conditioning. The main level is also air conditioned. On the lower level, there are three guest rooms as well as a family media room. The three lower level guest rooms have a queen bed, double queen beds, and two sets of twin bunk beds.