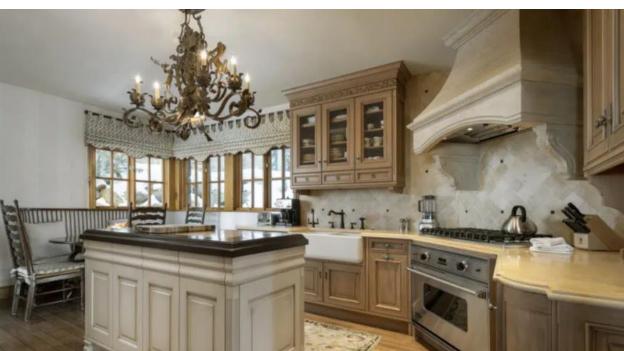

On the main level, there is a kitchen with a cozy breakfast nook, a separate dining room, a Great Room with a wood-burning fireplace and stunning views of Beaver Creek, a powder bath, washer and dryer, and a 2-car garage as well as a ski room with a door walking directly out to the ski-way.