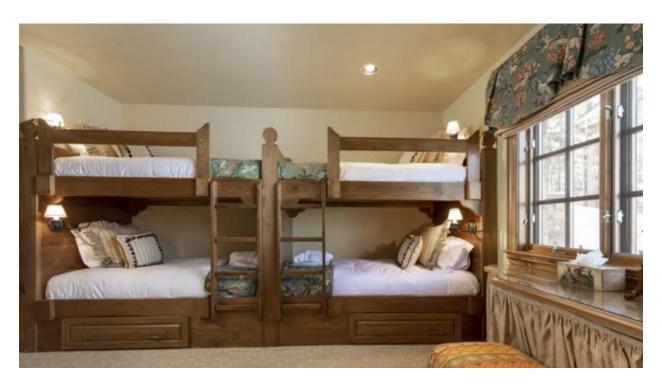

A patio off the Great Room offers guests a private Jacuzzi. The master and junior master, each with king beds, enjoy the privacy of the top level and have air conditioning. The main level is also air conditioned. On the lower level, there are three guest rooms as well as a family media room. The three lower level guest rooms have a queen bed, double queen beds, and two sets of twin bunk beds.