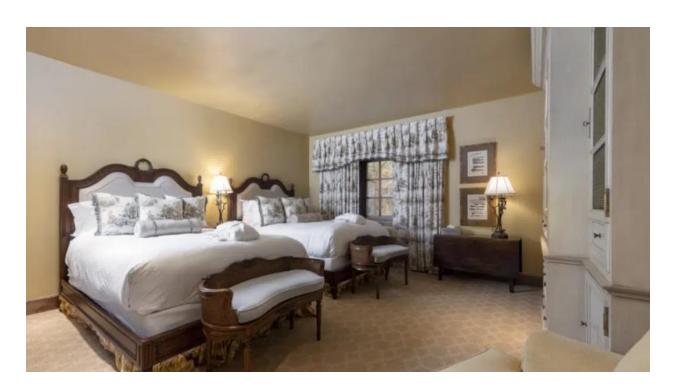

A patio off the Great Room offers guests a private Jacuzzi. The master and junior master, each with king beds, enjoy the privacy of the top level and have air conditioning. The main level is also air conditioned. On the lower level, there are three guest rooms as well as a family media room. The three lower level guest rooms have a queen bed, double queen beds, and two sets of twin bunk beds.