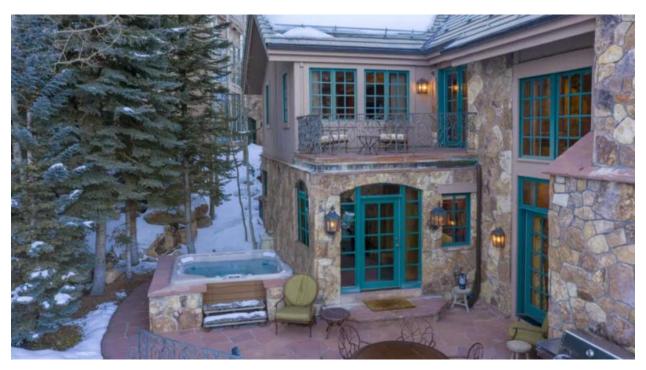

A patio off the Great Room offers guests a private Jacuzzi. The master and junior master, each with king beds, enjoy the privacy of the top level and have air conditioning. The main level is also air conditioned. On the lower level, there are three guest rooms as well as a family media room. The three lower level guest rooms have a queen bed, double queen beds, and two sets of twin bunk beds.