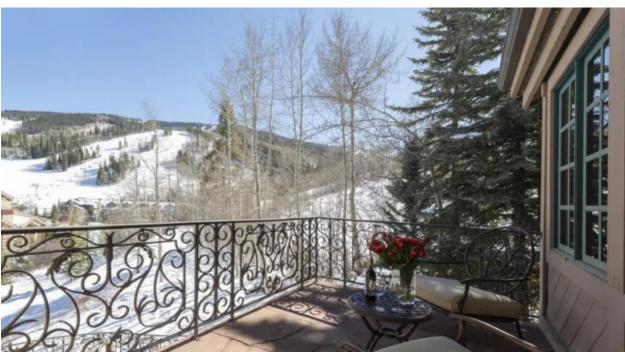

On the main level, there is a kitchen with a cozy breakfast nook, a separate dining room, a Great Room with a wood-burning fireplace and stunning views of Beaver Creek, a powder bath, washer and dryer, and a 2-car garage as well as a ski room with a door walking directly out to the ski-way.