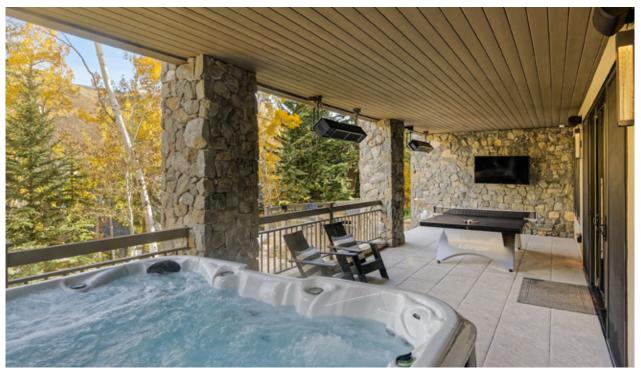

### The Space

The gorgeous design extends throughout the home and to the outdoor deck, where a fire table, Wolf gas grill, and hot tub are the perfect setting after a day on the slopes. This home is replete with luxury finishes, including whole-house audio/video/lighting control, automated blinds, and an elevator that services all levels. With four bedrooms and an additional sleeping area, Forest Road Chateau is an idyllic retreat for families on one of the most desirable residential streets in Vail Valley.

#### The Amenities

Find restoration and respite after an invigorating day on the slopes. Our Forest Road Chateau offers all the amenities of resort style living in a standalone home on Vail's most sought-after street. Fresh mountain air, a private hot tub, views of Vail's slopes, and the storybook setting of Vail Village surround you at Forest Road Chateau.

- BALCONY
- HOT TUB
- FIREPLACE
- MOUNTAIN VIEW
- BARBECUE
- ELEVATOR ACCESS

- LED TELEVISION
- IRONING BOARD
- CABLE
- FAMILY FRIENDLY
- FREE PARKING
- WIRELESS INTERNET