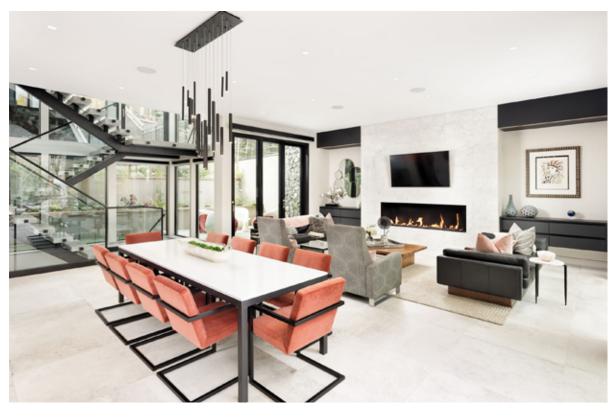

### The Space

The gorgeous design extends throughout the home and to the outdoor deck, where a fire table, Wolf gas grill, and hot tub are the perfect setting after a day on the slopes. This home is replete with luxury finishes, including whole-house audio/video/lighting control, automated blinds, and an elevator that services all levels. With four bedrooms and an additional sleeping area, Forest Road Chateau is an idyllic retreat for families on one of the most desirable residential streets in Vail Valley.

#### The Amenities

Find restoration and respite after an invigorating day on the slopes. Our Forest Road Chateau offers all the amenities of resort style living in a standalone home on Vail's most sought-after street. Fresh mountain air, a private hot tub, views of Vail's slopes, and the storybook setting of Vail Village surround you at Forest Road Chateau.