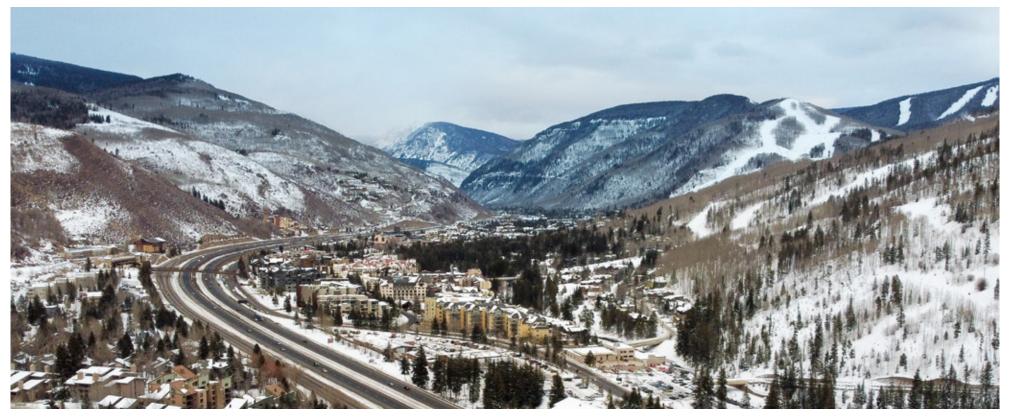

### The Location

Located on Forest Road, Forest Road Chateau is just a short walk away from Lionshead Village, the Eagle Bahn Gondola, and the world-renowned Vail slopes, shops, and restaurants, but with the privacy of Gore Creek river.

- 3 MINUTE DRIVE TO EAGLE BAHN GONDOLA
- 8 MINUTE DRIVE TO VAIL VILLAGE
- 15 MINUTE DRIVE TO BEAVER CREEK