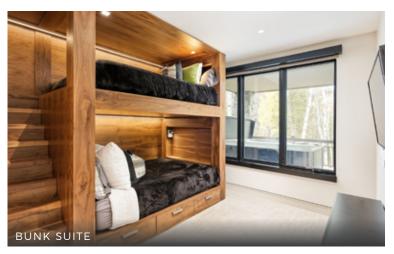

## Bespoke Bedrooms

Master Suite: King bedroom with en suite bath

Guest Suite: King bedroom with en suite bath

Guest Suite: Queen bedroom with en suite bath

Bunk Suite: One set of twin bunks with en suite bath