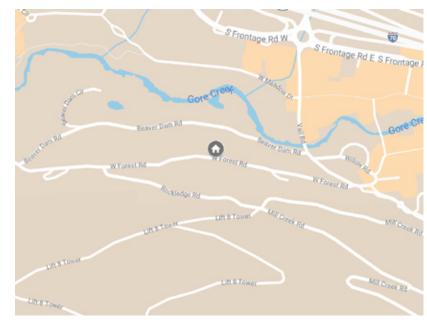

### The Location

Located on Forest Road, Forest Road Chateau is just a short walk away from Lionshead Village, the Eagle Bahn Gondola, and the world-renowned Vail slopes, shops, and restaurants, but with the privacy of Gore Creek river.