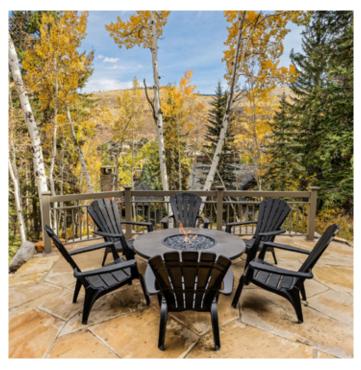

### The Space

The gorgeous design extends throughout the home and to the outdoor deck, where a fire table, Wolf gas grill, and hot tub are the perfect setting after a day on the slopes. This home is replete with luxury finishes, including whole-house audio/video/lighting control, automated blinds, and an elevator that services all levels. With four bedrooms and an additional sleeping area, Forest Road Chateau is an idyllic retreat for families on one of the most desirable residential streets in Vail Valley.

#### The Amenities

Find restoration and respite after an invigorating day on the slopes. Our Forest Road Chateau offers all the amenities of resort style living in a standalone home on Vail's most sought-after street. Fresh mountain air, a private hot tub, views of Vail's slopes, and the storybook setting of Vail Village surround you at Forest Road Chateau.

- BALCONY
- HOT TUB
- FIREPLACE
- MOUNTAIN VIEW
- BARBECUE
- ELEVATOR ACCESS

- LED TELEVISION
- IRONING BOARD
- CABLE
- FAMILY FRIENDLY
- FREE PARKING
- WIRELESS INTERNET