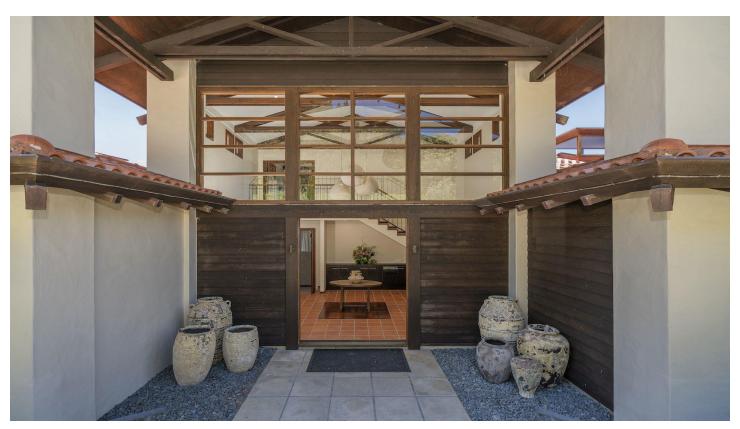

Built with relaxed comfort in mind, all 5 luxurious suites feature panoramic views over Mercury Bay's sparkling waters. Complimentary mini bar, platter, local wines, and beers are at hand to be enjoyed on arrival. The property also boasts a large kitchen, dining, and multiple entertaining areas, with a chef on hand (additional cost) to create fresh seasonal dishes for small or larger groups. For a more relaxed dining experience, your hosts can organize preprepared meals or organize return transfers to local eateries.