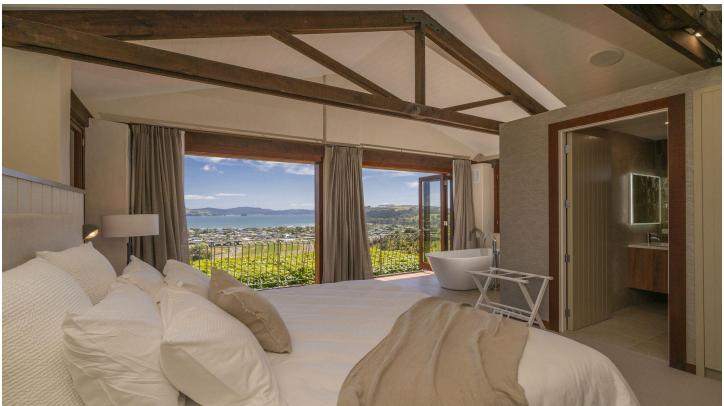

Built with relaxed comfort in mind, all 5 luxurious suites feature panoramic views over Mercury Bay's sparkling waters. Complimentary mini bar, platter, local wines, and beers are at hand to be enjoyed on arrival. The property also boasts a large kitchen, dining, and multiple entertaining areas, with a chef on hand (additional cost) to create fresh seasonal dishes for small or larger groups. For a more relaxed dining experience, your hosts can organize preprepared meals or organize return transfers to local eateries.

#### **Bedding Configuration:**

Master Suite 1 – Super King Bed + Ensuite Bathroom
Master Suite 2 – Super King Bed + Ensuite Bathroom
Lodge Suite 1 – Split Super King Bed + Ensuite Bathroom
Lodge Suite 2 – Split Super King Bed + Ensuite Bathroom
East Wing – Split Super King Bed + Ensuite Bathroom