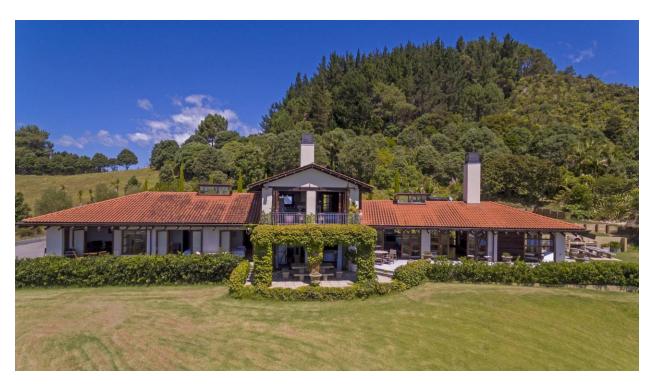

## **Mercury Ridge**

Cooks Beach - Coromandel Region - North Island of New Zealand

Mercury Ridge offers elegant boutique Coromandel accommodation with enviable views across picturesque Cooks Beach and Mercury Bay

The charming, modern Mediterranean villa is nestled in an elevated, north-facing position encased by an orchard, vineyard and native reserve. Here, you'll experience a peaceful and relaxing stay among nature with achingly beautiful scenery at every turn.