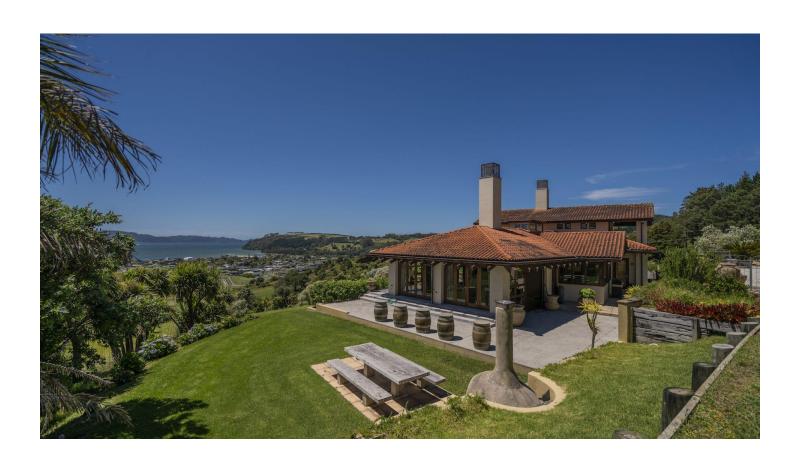

## **Mercury Ridge**

Cooks Beach - Coromandel Region - North Island of New Zealand

Mercury Ridge offers elegant boutique Coromandel accommodation with enviable views across picturesque Cooks Beach and Mercury Bay

Mercury Ridge is located enviably in one of the most scenic, convenient, and peaceful parts of the Coromandel Peninsula. It is only a few minutes' walk to the charming township of Cooks Beach or a short, 15-minute drive to the famous Hot Water Beach and Cathedral Cove, some of New Zealand's most recognizable attractions.