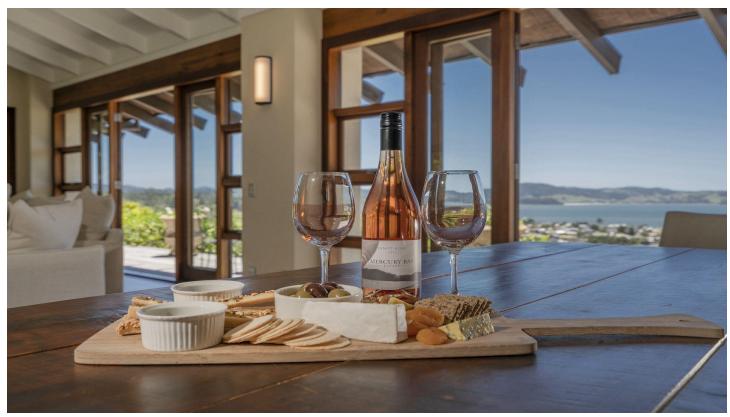

Built with relaxed comfort in mind, all 5 luxurious suites feature panoramic views over Mercury Bay's sparkling waters. Complimentary mini bar, platter, local wines, and beers are at hand to be enjoyed on arrival. The property also boasts a large kitchen, dining, and multiple entertaining areas, with a chef on hand (additional cost) to create fresh seasonal dishes for small or larger groups. For a more relaxed dining experience, your hosts can organize preprepared meals or organize return transfers to local eateries.

### **INCLUSIONS**

Full breakfast

**Complimentary WIFI** 

Platter and glass of wine or beer on arrival

Complimentary mini bar (alcoholic & non- alcoholic beverages & snacks)