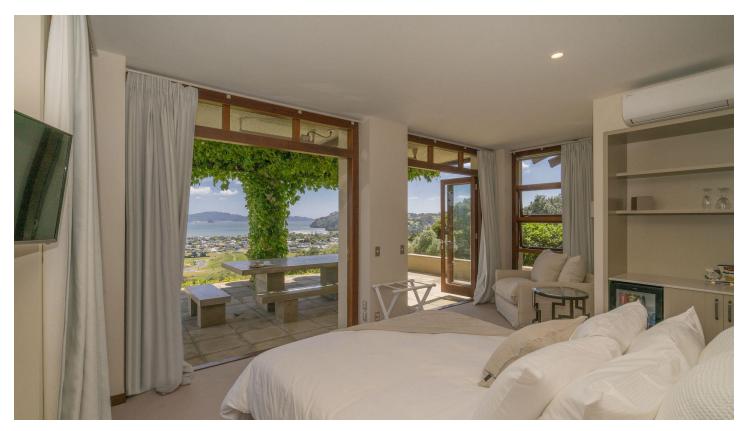

Built with relaxed comfort in mind, all 5 luxurious suites feature panoramic views over Mercury Bay's sparkling waters. Complimentary mini bar, platter, local wines, and beers are at hand to be enjoyed on arrival. The property also boasts a large kitchen, dining, and multiple entertaining areas, with a chef on hand (additional cost) to create fresh seasonal dishes for small or larger groups. For a more relaxed dining experience, your hosts can organize preprepared meals or organize return transfers to local eateries.

#### **Bedding Configuration:**

Master Suite 1 – Super King Bed + Ensuite Bathroom
Master Suite 2 – Super King Bed + Ensuite Bathroom
Lodge Suite 1 – Split Super King Bed + Ensuite Bathroom
Lodge Suite 2 – Split Super King Bed + Ensuite Bathroom
East Wing – Split Super King Bed + Ensuite Bathroom