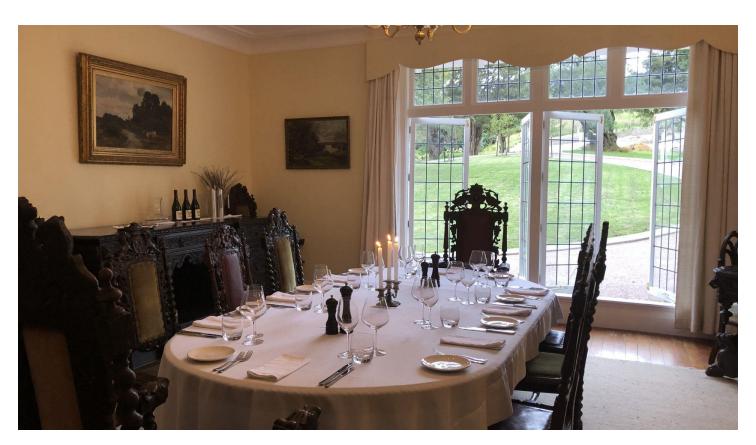

### **INCLUSIONS**

Gentry style cooked breakfast & continental Morning tea, afternoon tea & light snack options Fresh complementary Clevedon Coast Oysters Butler and private chef service

Bottled water

Tea & coffee