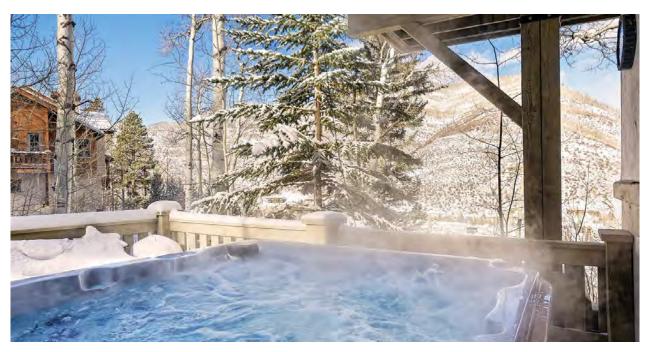

#### The Amenities

The chalet's floor to ceiling windows showcase panoramas across the white barked Aspen tree foothills of Vail Mountain, with direct access to hiking and biking trails. In a short walk or ride, find yourself in Lionshead or Vail Village, iconic Alpine-style pedestrian neighborhoods, all without losing a local's sensibility. Back on your home turf, take advantage of indoor/outdoor living, whether lounging on the wooden wrap-around deck with ground level garden and hot tub, or escaping into the inner-sanctum den with supremely comfortable leather couches, top tech big screen TV, and fieldstone fireplace.

- PERSONAL CONCIERGE
- PRIVATE HOT TUB
- OUTDOOR PATIOS
- AL-FRESCO DINING AREA
- OUTDOOR SNOWMELT SYSTEM
- FULLY-EQUIPPED KITCHEN

- FIREPLACES
- LUXURY BATH PRODUCTS
- WALK TO SKI SLOPES
- WASHER/DRYER
- WIFI
- SMART TV'S