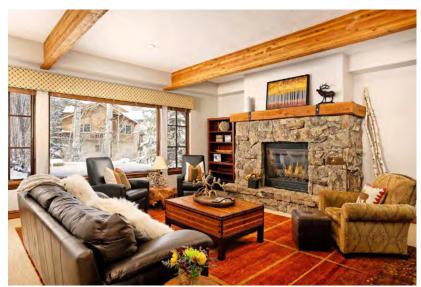

## The Space

West Pine Chalet is a distinctive mix of classic Alpine architecture with design influences from the American Arts and Crafts movement. Natural oak plank flooring and rustic wooden ceiling beams with forged metal strapping create a natural frame for warm and inviting living, with colorful accents provided by sculptural antler chandeliers, tapestry pillows, fur throws, and patterned pile rugs shot through with metallic threads. The open field stone hearth topped by an oversized timber mantel brings a heritage feel to the live-in kitchen, with a passthrough window, creating a perfectly, cozy family retreat.

#### The Amenities

The chalet's floor to ceiling windows showcase panoramas across the white barked Aspen tree foothills of Vail Mountain, with direct access to hiking and biking trails. In a short walk or ride, find yourself in Lionshead or Vail Village, iconic Alpine-style pedestrian neighborhoods, all without losing a local's sensibility. Back on your home turf, take advantage of indoor/outdoor living, whether lounging on the wooden wrap-around deck with ground level garden and hot tub, or escaping into the inner-sanctum den with supremely comfortable leather couches, top tech big screen TV, and fieldstone fireplace.