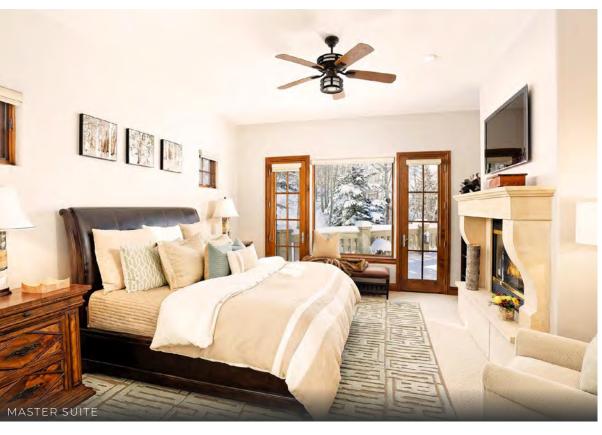

## Bespoke Bedrooms

Master Suite: King bed, en-suite bathroom and fireplace.

Guest Master Suite: King bed, en-suite bathroom and fireplace.

**Guest Suite:** King bed and en-suite bathroom.

Guest House Suite: King bed and en-suite bathroom.