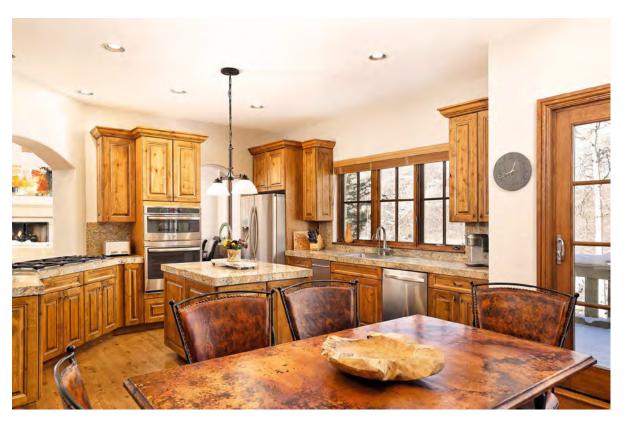

## The Space

West Pine Chalet is a distinctive mix of classic Alpine architecture with design influences from the American Arts and Crafts movement. Natural oak plank flooring and rustic wooden ceiling beams with forged metal strapping create a natural frame for warm and inviting living, with colorful accents provided by sculptural antler chandeliers, tapestry pillows, fur throws, and patterned pile rugs shot through with metallic threads. The open field stone hearth topped by an oversized timber mantel brings a heritage feel to the live-in kitchen, with a passthrough window, creating a perfectly, cozy family retreat.