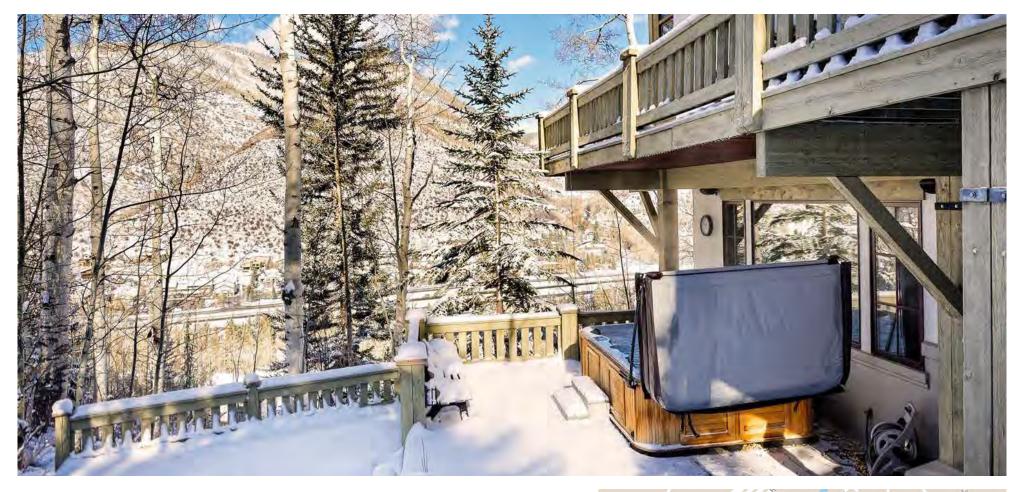

#### The Amenities

The chalet's floor to ceiling windows showcase panoramas across the white barked Aspen tree foothills of Vail Mountain, with direct access to hiking and biking trails. In a short walk or ride, find yourself in Lionshead or Vail Village, iconic Alpine-style pedestrian neighborhoods, all without losing a local's sensibility. Back on your home turf, take advantage of indoor/outdoor living, whether lounging on the wooden wrap-around deck with ground level garden and hot tub, or escaping into the inner-sanctum den with supremely comfortable leather couches, top tech big screen TV, and fieldstone fireplace.

- PERSONAL CONCIERGE
- PRIVATE HOT TUB
- OUTDOOR PATIOS
- AL-FRESCO DINING AREA
- OUTDOOR SNOWMELT SYSTEM
- FULLY-EQUIPPED KITCHEN

- FIREPLACES
- LUXURY BATH PRODUCTS
- WALK TO SKI SLOPES
- WASHER/DRYER
- WIFI
- SMART TV'S