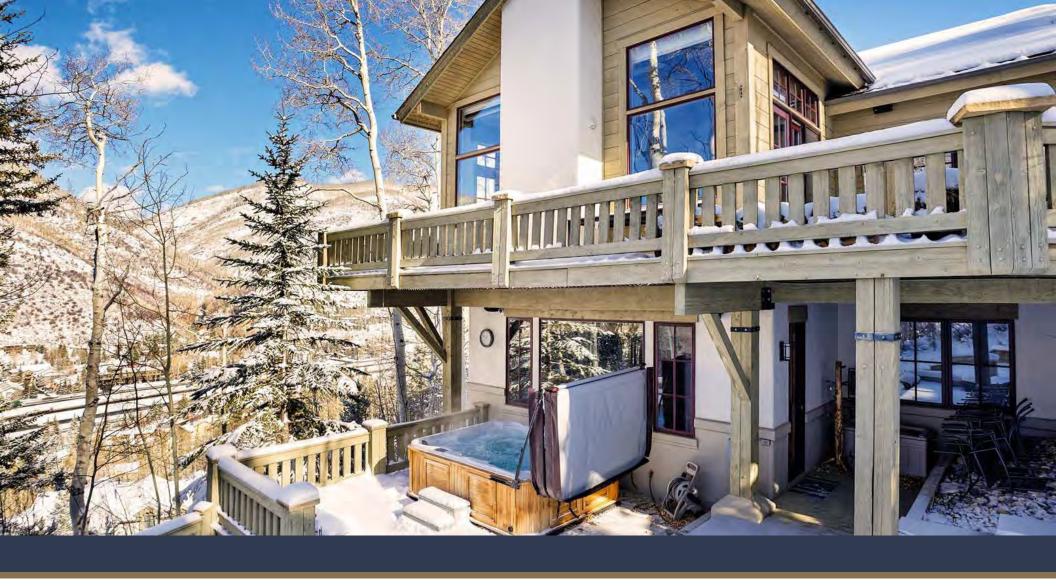

#### The Amenities

The chalet's floor to ceiling windows showcase panoramas across the white barked Aspen tree foothills of Vail Mountain, with direct access to hiking and biking trails. In a short walk or ride, find yourself in Lionshead or Vail Village, iconic Alpine-style pedestrian neighborhoods, all without losing a local's sensibility. Back on your home turf, take advantage of indoor/outdoor living, whether lounging on the wooden wrap-around deck with ground level garden and hot tub, or escaping into the inner-sanctum den with supremely comfortable leather couches, top tech big screen TV, and fieldstone fireplace.

- PERSONAL CONCIERGE
- PRIVATE HOT TUB
- OUTDOOR PATIOS
- AL-FRESCO DINING AREA
- OUTDOOR SNOWMELT SYSTEM
- FULLY-EQUIPPED KITCHEN

- FIREPLACES
- LUXURY BATH PRODUCTS
- WALK TO SKI SLOPES
- WASHER/DRYER
- WIFI
- SMART TV'S