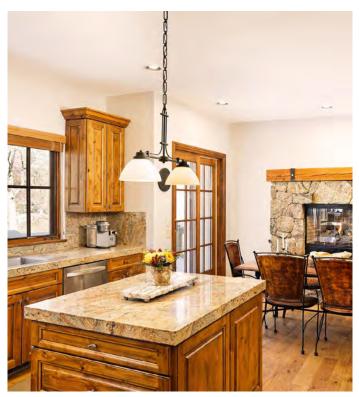

## The Space

West Pine Chalet is a distinctive mix of classic Alpine architecture with design influences from the American Arts and Crafts movement. Natural oak plank flooring and rustic wooden ceiling beams with forged metal strapping create a natural frame for warm and inviting living, with colorful accents provided by sculptural antler chandeliers, tapestry pillows, fur throws, and patterned pile rugs shot through with metallic threads. The open field stone hearth topped by an oversized timber mantel brings a heritage feel to the live-in kitchen, with a passthrough window, creating a perfectly, cozy family retreat.