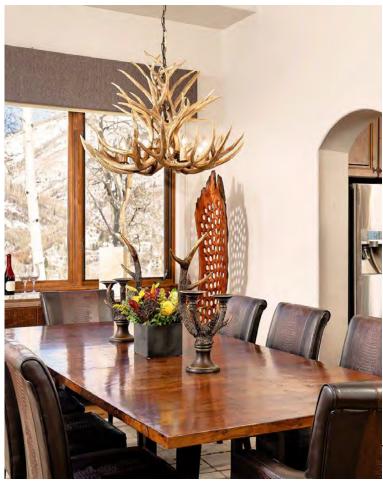

## The Space

West Pine Chalet is a distinctive mix of classic Alpine architecture with design influences from the American Arts and Crafts movement. Natural oak plank flooring and rustic wooden ceiling beams with forged metal strapping create a natural frame for warm and inviting living, with colorful accents provided by sculptural antler chandeliers, tapestry pillows, fur throws, and patterned pile rugs shot through with metallic threads. The open field stone hearth topped by an oversized timber mantel brings a heritage feel to the live-in kitchen, with a passthrough window, creating a perfectly, cozy family retreat.