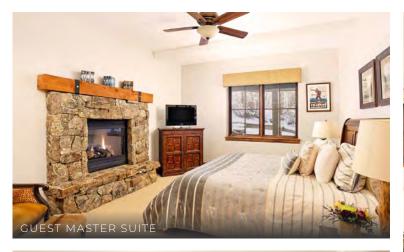

## Bespoke Bedrooms

Master Suite: King bed, en-suite bathroom and fireplace.

Guest Master Suite: King bed, en-suite bathroom and fireplace.

**Guest Suite:** King bed and en-suite bathroom.

Guest House Suite: King bed and en-suite bathroom.