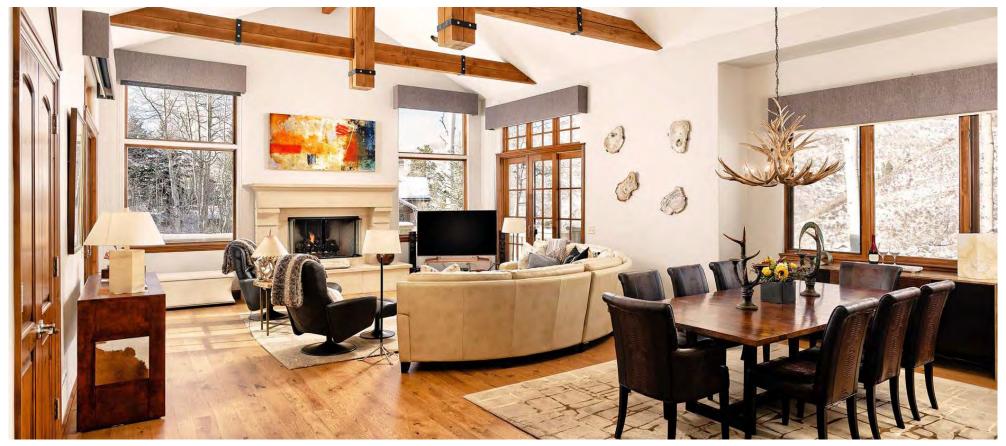

## The Space

West Pine Chalet is a distinctive mix of classic Alpine architecture with design influences from the American Arts and Crafts movement. Natural oak plank flooring and rustic wooden ceiling beams with forged metal strapping create a natural frame for warm and inviting living, with colorful accents provided by sculptural antler chandeliers, tapestry pillows, fur throws, and patterned pile rugs shot through with metallic threads. The open field stone hearth topped by an oversized timber mantel brings a heritage feel to the live-in kitchen, with a passthrough window, creating a perfectly, cozy family retreat.