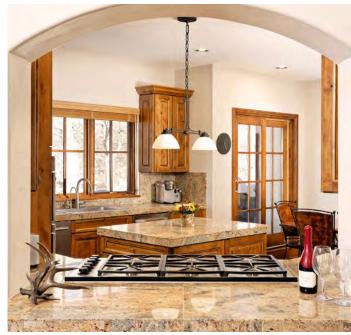

## The Space

West Pine Chalet is a distinctive mix of classic Alpine architecture with design influences from the American Arts and Crafts movement. Natural oak plank flooring and rustic wooden ceiling beams with forged metal strapping create a natural frame for warm and inviting living, with colorful accents provided by sculptural antler chandeliers, tapestry pillows, fur throws, and patterned pile rugs shot through with metallic threads. The open field stone hearth topped by an oversized timber mantel brings a heritage feel to the live-in kitchen, with a passthrough window, creating a perfectly, cozy family retreat.