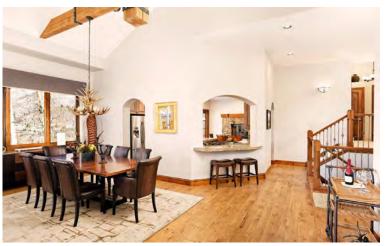

## The Space

West Pine Chalet is a distinctive mix of classic Alpine architecture with design influences from the American Arts and Crafts movement. Natural oak plank flooring and rustic wooden ceiling beams with forged metal strapping create a natural frame for warm and inviting living, with colorful accents provided by sculptural antler chandeliers, tapestry pillows, fur throws, and patterned pile rugs shot through with metallic threads. The open field stone hearth topped by an oversized timber mantel brings a heritage feel to the live-in kitchen, with a passthrough window, creating a perfectly, cozy family retreat.