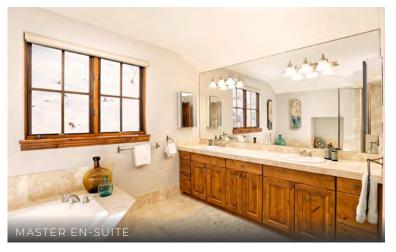

## Bespoke Bedrooms

Master Suite: King bed, en-suite bathroom and fireplace.

Guest Master Suite: King bed, en-suite bathroom and fireplace.

**Guest Suite:** King bed and en-suite bathroom.

Guest House Suite: King bed and en-suite bathroom.