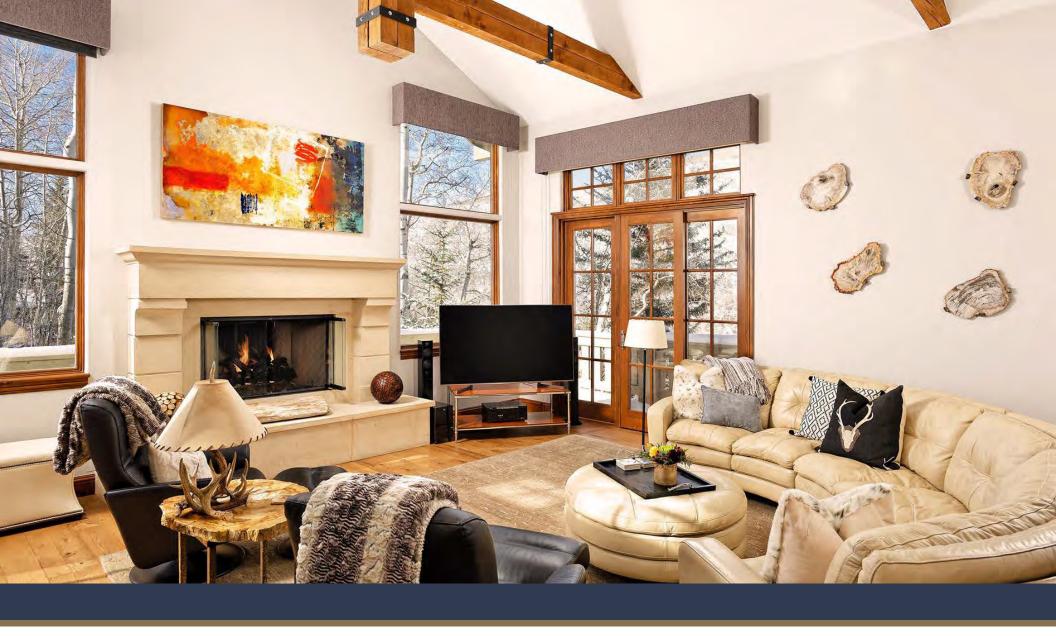

## The Space

West Pine Chalet is a distinctive mix of classic Alpine architecture with design influences from the American Arts and Crafts movement. Natural oak plank flooring and rustic wooden ceiling beams with forged metal strapping create a natural frame for warm and inviting living, with colorful accents provided by sculptural antler chandeliers, tapestry pillows, fur throws, and patterned pile rugs shot through with metallic threads. The open field stone hearth topped by an oversized timber mantel brings a heritage feel to the live-in kitchen, with a passthrough window, creating a perfectly, cozy family retreat.

#### The Amenities

The chalet's floor to ceiling windows showcase panoramas across the white barked Aspen tree foothills of Vail Mountain, with direct access to hiking and biking trails. In a short walk or ride, find yourself in Lionshead or Vail Village, iconic Alpine-style pedestrian neighborhoods, all without losing a local's sensibility. Back on your home turf, take advantage of indoor/outdoor living, whether lounging on the wooden wrap-around deck with ground level garden and hot tub, or escaping into the inner-sanctum den with supremely comfortable leather couches, top tech big screen TV, and fieldstone fireplace.