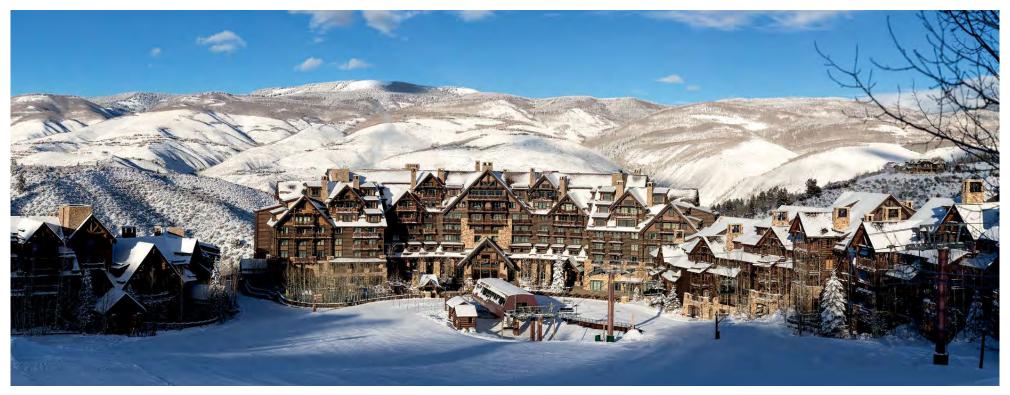

### The Location

The Ritz-Carlton Bachelor Gulch is located on Beaver Creek Mountain, in exclusive Bachelor Gulch, 20 minutes from Vail. You have Bachelor Gulch ski lift virtually outside your door. Downstairs in the vibrant Ritz, a swanky cocktail bar, WYLD restaurant, and a roaring campfire bring the mountain to life.