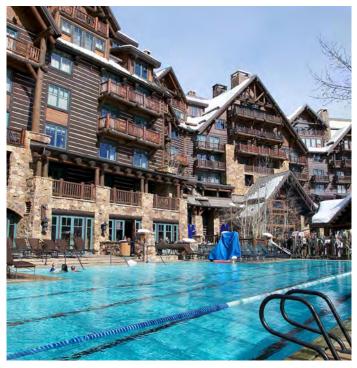

#### The Amenities

A private staff creates a fully immersive mountain experience. You have a ski lift virtually outside your door. Downstairs in the vibrant Ritz, a swanky cocktail bar, WYLD restaurant, and a roaring campfire bring the mountain to life. The Ritz amenities, like the spa and grotto, year-round heated pool, live music, cuisine and drinks, and roaring campfire, make it a world-renowned mountain hangout.