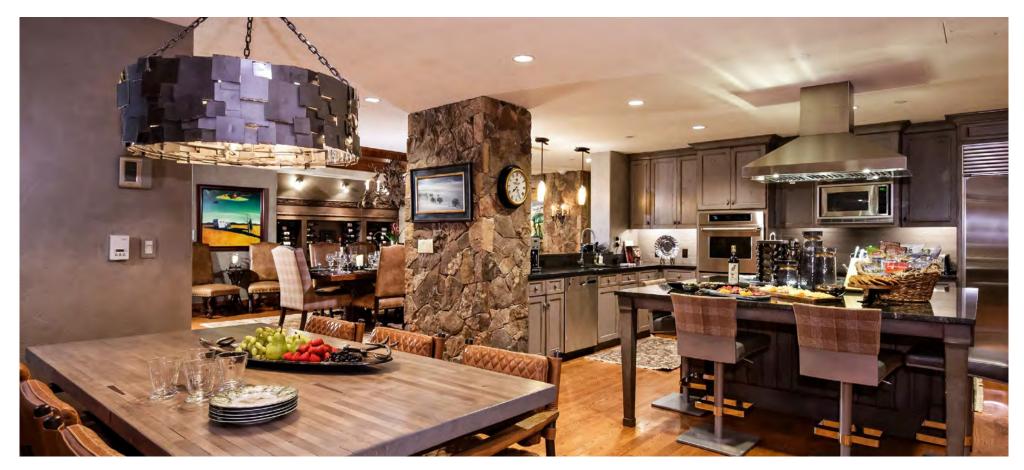

#### The Amenities

A private staff creates a fully immersive mountain experience. You have a ski lift virtually outside your door. Downstairs in the vibrant Ritz, a swanky cocktail bar, WYLD restaurant, and a roaring campfire bring the mountain to life. The Ritz amenities, like the spa and grotto, year-round heated pool, live music, cuisine and drinks, and roaring campfire, make it a world-renowned mountain hangout.

- PERSONAL CONCIERGE
- SKI-IN/SKI-OUT
- WINE CAVE
- OUTDOOR TERRACE
- GAS GRILL
- ACCESS TO THE RITZ AMENITIES

- FIREPLACE
- PARKING
- GUEST HOUSE
- SONOS SOUND SYSTEM
- FULLY-EQUIPPED KITCHEN
- NESPRESSO MACHINE