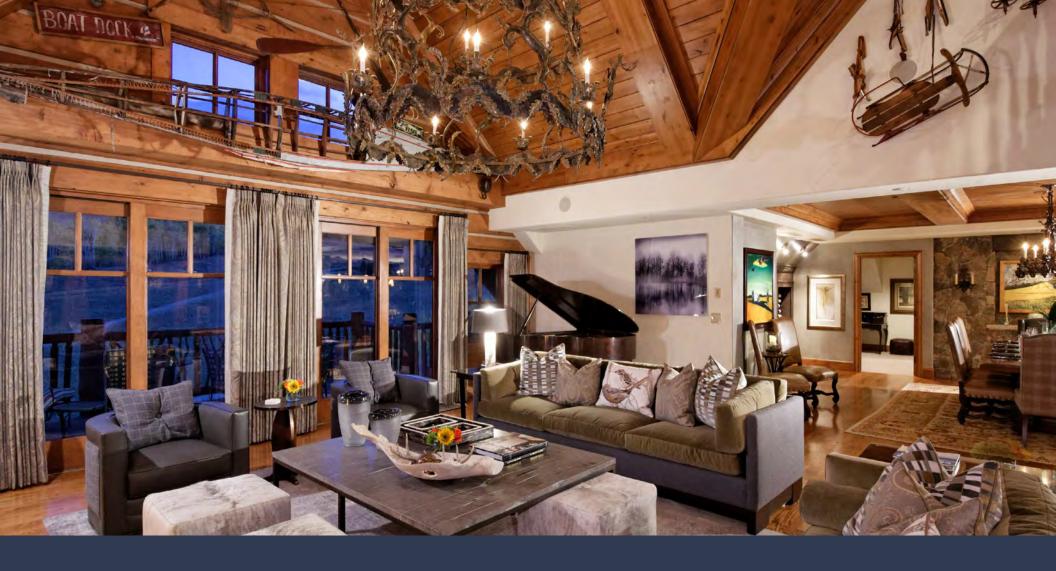

## The Space

Outside: breathtaking 270-degree mountain views, and oversized outdoor terraces. Inside: details like a fully-stocked wine cave, a custom chandelier and moss-and-stone fireplace, and a Steinway baby grand piano (which has been played by Justin Timberlake!) make it unique. The great room, with its custom-designed, mountain-inspired, nine foot hanging chandelier, is one of the most idyllic gathering spaces for families and groups in all of Colorado.