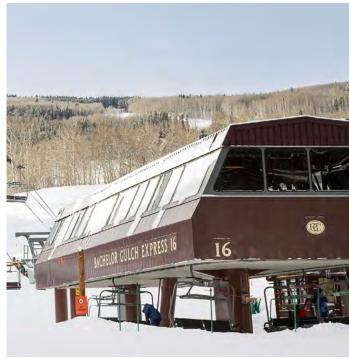

#### The Amenities

A private staff creates a fully immersive mountain experience. You have a ski lift virtually outside your door. Downstairs in the vibrant Ritz, a swanky cocktail bar, WYLD restaurant, and a roaring campfire bring the mountain to life. The Ritz amenities, like the spa and grotto, year-round heated pool, live music, cuisine and drinks, and roaring campfire, make it a world-renowned mountain hangout.

### The Location

The Ritz-Carlton Bachelor Gulch is located on Beaver Creek Mountain, in exclusive Bachelor Gulch, 20 minutes from Vail. You have Bachelor Gulch ski lift virtually outside your door. Downstairs in the vibrant Ritz, a swanky cocktail bar, WYLD restaurant, and a roaring campfire bring the mountain to life.