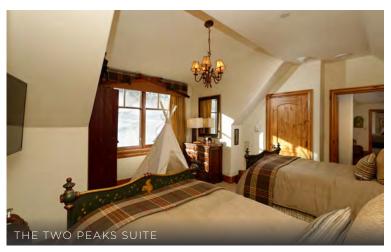

The Larkspur Guest Master Suite: Second floor master with a king bed, pull-out sofa bed, walk-in closet, sitting area, and en-suite bathroom with a Jacuzzi tub and walk-in shower.

The Two Peaks Suite: Second level suite with two twin beds (can be converted into a king), plus a twin trundle.