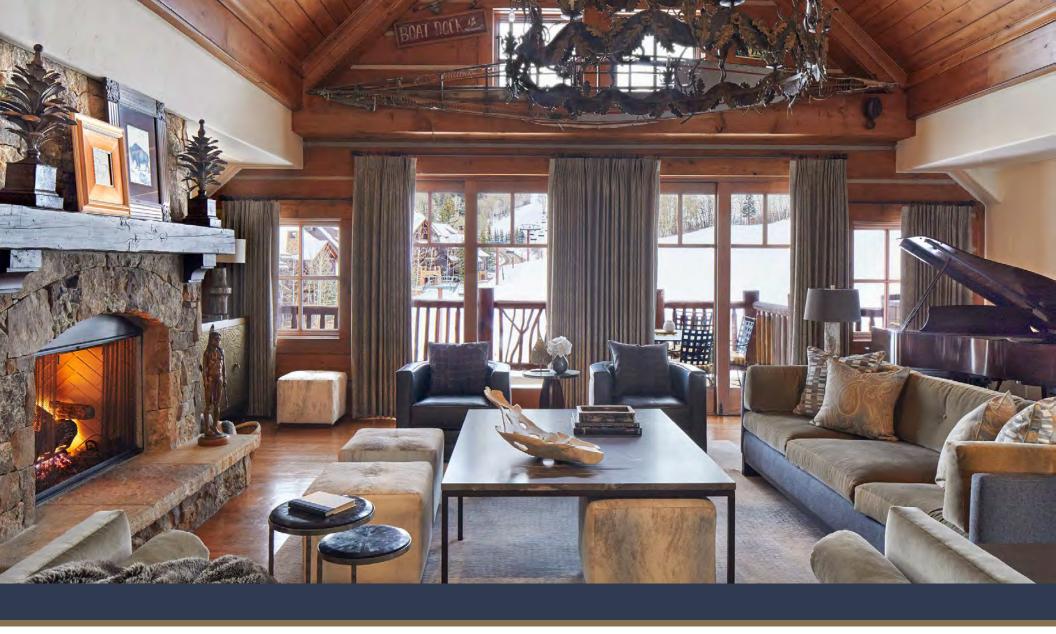

## The Space

Outside: breathtaking 270-degree mountain views, and oversized outdoor terraces. Inside: details like a fully-stocked wine cave, a custom chandelier and moss-and-stone fireplace, and a Steinway baby grand piano (which has been played by Justin Timberlake!) make it unique. The great room, with its custom-designed, mountain-inspired, nine foot hanging chandelier, is one of the most idyllic gathering spaces for families and groups in all of Colorado.