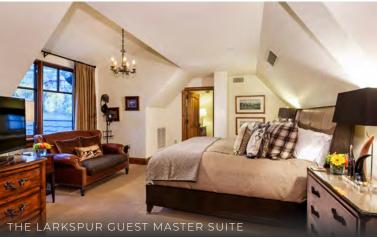

The Larkspur Guest Master Suite: Second floor master with a king bed, pull-out sofa bed, walk-in closet, sitting area, and en-suite bathroom with a Jacuzzi tub and walk-in shower.

The Two Peaks Suite: Second level suite with two twin beds (can be converted into a king), plus a twin trundle.