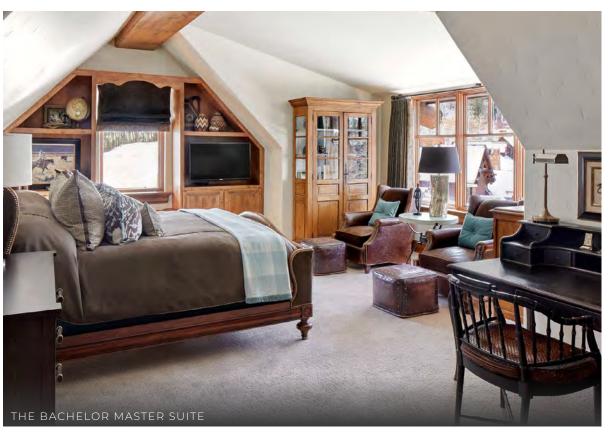

## Bespoke Bedrooms

The Bachelor Master Suite: King bed, walk-in closet, sitting area, and an en-suite bathroom with a double vanity, steam shower and heated floors.

The Elkhorn Suite: King bed, sitting area, and en-suite bathroom.