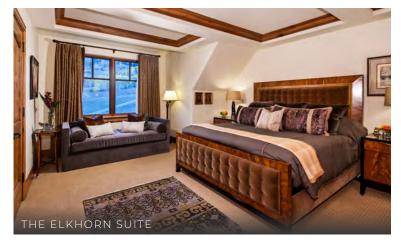

## Bespoke Bedrooms

The Bachelor Master Suite: King bed, walk-in closet, sitting area, and an en-suite bathroom with a double vanity, steam shower and heated floors.

The Elkhorn Suite: King bed, sitting area, and en-suite bathroom.