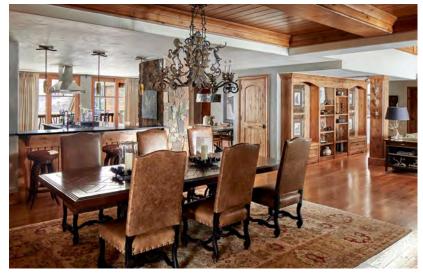

## The Space

Outside: breathtaking 270-degree mountain views, and oversized outdoor terraces. Inside: details like a fully-stocked wine cave, a custom chandelier and moss-and-stone fireplace, and a Steinway baby grand piano (which has been played by Justin Timberlake!) make it unique. The great room, with its custom-designed, mountain-inspired, nine foot hanging chandelier, is one of the most idyllic gathering spaces for families and groups in all of Colorado.