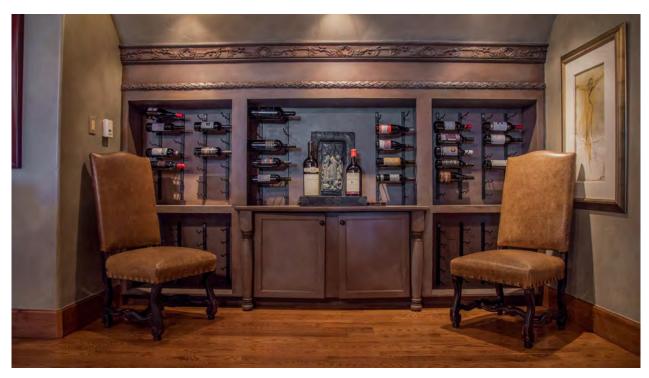

## The Space

Outside: breathtaking 270-degree mountain views, and oversized outdoor terraces. Inside: details like a fully-stocked wine cave, a custom chandelier and moss-and-stone fireplace, and a Steinway baby grand piano (which has been played by Justin Timberlake!) make it unique. The great room, with its custom-designed, mountain-inspired, nine foot hanging chandelier, is one of the most idyllic gathering spaces for families and groups in all of Colorado.