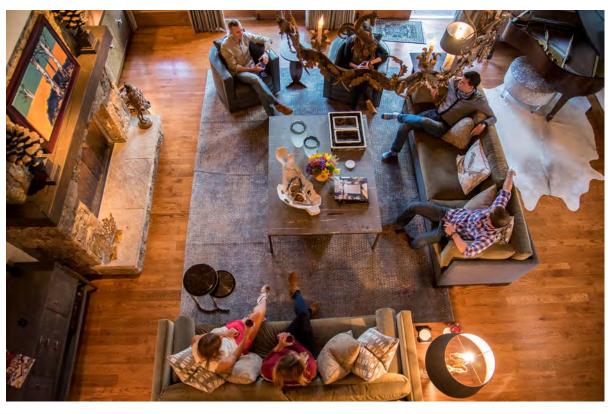

## The Space

Outside: breathtaking 270-degree mountain views, and oversized outdoor terraces. Inside: details like a fully-stocked wine cave, a custom chandelier and moss-and-stone fireplace, and a Steinway baby grand piano (which has been played by Justin Timberlake!) make it unique. The great room, with its custom-designed, mountain-inspired, nine foot hanging chandelier, is one of the most idyllic gathering spaces for families and groups in all of Colorado.